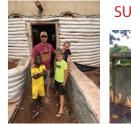

Currently attending UG Mission:
-Jason Folkestad (attending Edgewater Church)
-Mike Dennis (attending River Valley Church)
-???? in need of a third Missionary

Check out our Missions on FACEBOOK

Kirugu Fish Farm

Tuzimba

New hope foundation Nursery and primary school kirugu