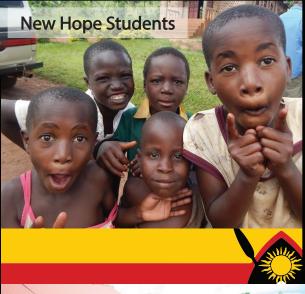

## New Hope Primary School Bathroom Project

Mission: To design and construct a self-sustained bathrrom utilzing Super Adobe construciton method for the students and staff at New Hope Primary School in Kirugu, Uganda. The primary school is located next my fish



**SIDE VIEW** 



**PLAN VIEW** 

farm. We've partnered with the school for Bible Studies, Vocational Training and Student Helping the Hungry Program. We are dedicating 2,000 Talapia to the school for student lunches.







Currently attending UG Mission:
-Jason Folkestad (attending Edgewater Church)
-Mike Dennis (attending River Valley Church)
-???? in need of a third Missionary

Check out our Missions on FACEBOOK



Kirugu Fish Farm



Tuzimba



New hope foundation Nursery and primary school kirugu





## **COST ESTIMATION**



EARTH BAG
CEMENT
LAKE SAND
PLASTER SAND
1/2" STONES
BARBWIRE
10mm REBAR
BRICKS
VENT BLOCKS
TIMBER SHELVES
WOOD POLES
2x3PURLIN
NAILS

2,000,000 ush
50,000 ush
600,000 ush
680,000 ush
200,000 ush
200,000 ush
280.000 ush
60,000 ush
60,000 ush
220,000 ush
110,000 ush
40,000 ush

IRONS SHEETS
ROOF NAILS
GUTTER
CLIPS
3" DNSPT
FRONT DOOR
HARDWARE
WINDOW
GLASS
PLUMBING
TOLIET
WATER TANK
TANK HARDWARE

710,000 ush 60,000 ush 35,000 ush 10,000 ush 15,000 ush 40,000 ush 60,000 ush 10,000 ush 310,000 ush 150,000 ush 385,000 ush STALL DOORS
PAINT
BRUSH/ROLLER
TRANSPORT
LABOR
dig
super adobe
carpentery
roofing

TOTAL 8,535,000 ush = \$2,305 120,000 ush 160,000 ush 25,000 ush 250,000 ush

200,000 ush 800,000 ush 250,000 ush 180,000 ush