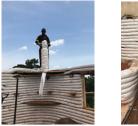

Currently attending UG Mission:
-Jason Folkestad (attending Edgewater Church)
-Mike Dennis (attending River Valley Church)
-???? in need of a third Missionary

Check out our Missions on FACEBOOK

Kirugu Fish Farm