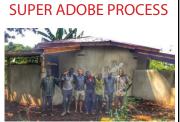

## New Hope Primary School Bathroom Project

Mission: To design and construct a self-sustained bathrrom utilzing Super Adobe construciton method for the students and staff at New Hope Primary School in Kirugu, Uganda. The primary school is located next my fish